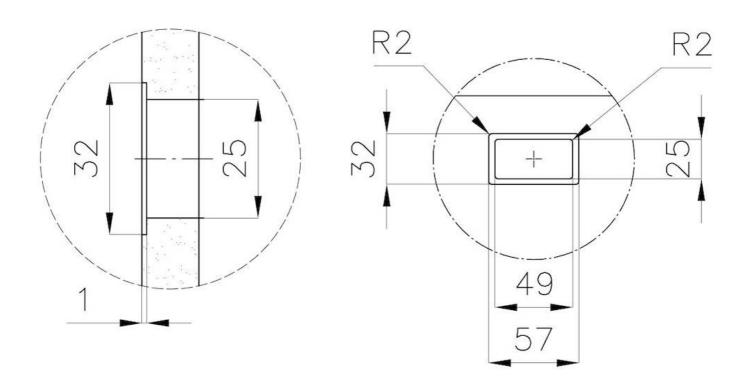

|
| High thickness                  | Imm thick steel. A significant thickness, which guarantees the maximum sturdiness and durability.                                                                                                                                                                                                                                            |
| Perimetral overflow             | The overflow is always a security on the Foster sinks that prevents the overflow of water in case of oversights. The perimeter drain solution improves aesthetics thanks to its square and essential shape.                                                                                                                                  |

### **TECHNICAL DATA**







DETTAGLIO PER TROPPO PIENO / OVERFLOW DETAILS

### **GALLERY**









### **OPTIONAL ACCESSORIES**



Cestello inox 8612 000



**Griglia Black** 8100 652



HPDE Chopping board 8657 001



Stainless steel plate rack 8100 201



**White bowl** 8153 100



### **RECOMMENDED PAIRINGS**



Cooker hob Milanello Gold 5F 7682 009



Mixer Tap Omega Plus Gold 8498 859

### **OPTIONAL AUTOMATIC WASTE FITTINGS**



Space Push Gold automatic waste fitting 8407 121



Space Light automatic waste fitting
- PL
8407 117



Space Push automatic waste fitting - PP 8407 116



Space automatic waste fitting - PA 8407 108



Automatic waste fitting 8407 100



Automatic waste fitting 8407 000