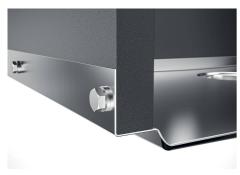

| Waste fitting                   | 3,5" drain                                                                                                                                                                                                                                                                                                                                   |
|---------------------------------|----------------------------------------------------------------------------------------------------------------------------------------------------------------------------------------------------------------------------------------------------------------------------------------------------------------------------------------------|
| Notes:                          | For 12 mm thick sheets                                                                                                                                                                                                                                                                                                                       |
| FEATURES                        |                                                                                                                                                                                                                                                                                                                                              |
| Gold                            | The Gold finish is obtained by treating the steel with a physical process called PVD (Physical Vacuum Deposition) which deposits particles of noble metals on the surface. The result is a unique and refined aesthetic effect, and an improvement in the mechanical properties of the steel that is more resistant to shocks and scratches. |
| PHANTOM BASE - 12 mm            | The Phantom BASE sink's bottoms are specifically engineered to be coupled with sinks made out of slabs. The perimetric trough makes for a simple and perfect installation. This version of Phantom BASE is meant for slabs of 12mm thickness.                                                                                                |
| PHANTOM BASE WITHOUT<br>WELDING | The steel bottom Phantom BASE solves the problem of water draining of slab sinks, because the slope built into the moulded bottom ensures perfect draining. The radius and sloped profile of Phantom BASE guarantee great practicality and hygiene in everyday cleaning.                                                                     |
| High thickness                  | Imm thick steel. A significant thickness, which guarantees the maximum sturdiness and durability.                                                                                                                                                                                                                                            |
| Perimetral overflow             | The overflow is always a security on the Foster sinks that prevents the overflow of water in case of oversights. The perimeter drain solution improves aesthetics thanks to its square and essential shape.                                                                                                                                  |