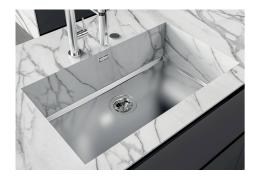

### **Sink Phantom Base Gold**

Recommended for 12 mm thickness

Kitchen Sinks

Code: 5555 349

#### **DETAILS**

| Material          | AISI 304 stainless steel                                                                                 |
|-------------------|----------------------------------------------------------------------------------------------------------|
| Texture           | Foster brushed                                                                                           |
| Finish            | PVD                                                                                                      |
| Coloring          | Gold                                                                                                     |
| Dimensions        | 530 x 430 mm                                                                                             |
| Number of bowls   | 1 bowl                                                                                                   |
| Bowl dimension    | 506 x 406 mm                                                                                             |
| Standard fittings | Drain, Foster overflow and universal corrugated pipe (for installing different overflows), Boxed packing |
| Built-in hole     | View technical data sheet                                                                                |