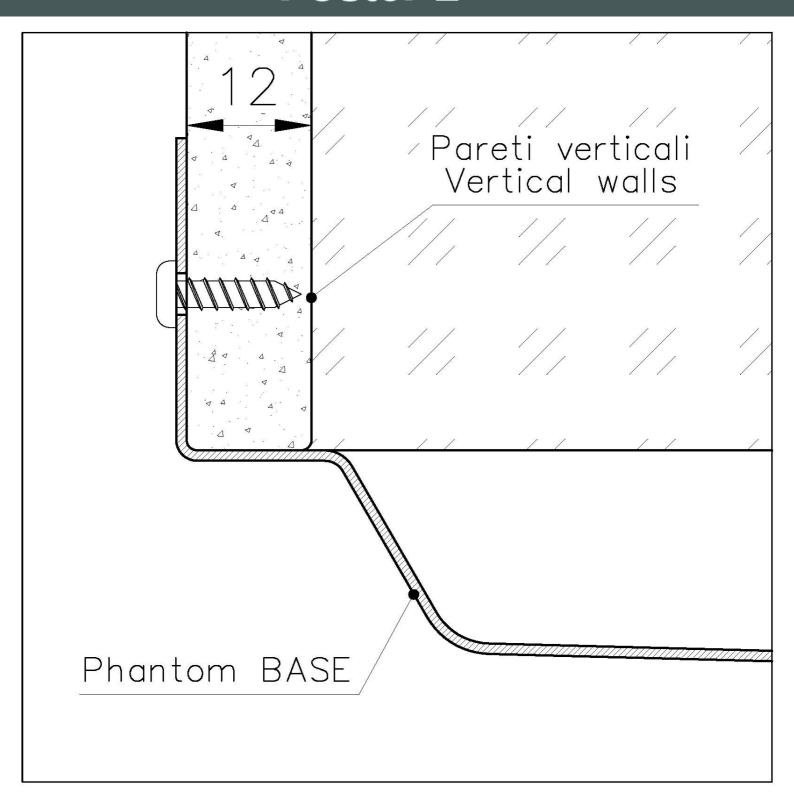

| Waste fitting                   | 3,5" drain                                                                                                                                                                                                                                                                                                                                   |
|---------------------------------|----------------------------------------------------------------------------------------------------------------------------------------------------------------------------------------------------------------------------------------------------------------------------------------------------------------------------------------------|
| Notes:                          | For 12 mm thick sheets                                                                                                                                                                                                                                                                                                                       |
| FEATURES                        |                                                                                                                                                                                                                                                                                                                                              |
| Gold                            | The Gold finish is obtained by treating the steel with a physical process called PVD (Physical Vacuum Deposition) which deposits particles of noble metals on the surface. The result is a unique and refined aesthetic effect, and an improvement in the mechanical properties of the steel that is more resistant to shocks and scratches. |
| PHANTOM BASE - 12 mm            | The Phantom BASE sink's bottoms are specifically engineered to be coupled with sinks made out of slabs. The perimetric trough makes for a simple and perfect installation. This version of Phantom BASE is meant for slabs of 12mm thickness.                                                                                                |
| PHANTOM BASE WITHOUT<br>WELDING | The steel bottom Phantom BASE solves the problem of water draining of slab sinks, because the slope built into the moulded bottom ensures perfect draining. The radius and sloped profile of Phantom BASE guarantee great practicality and hygiene in everyday cleaning.                                                                     |
| High thickness                  | Imm thick steel. A significant thickness, which guarantees the maximum sturdiness and durability.                                                                                                                                                                                                                                            |
| Perimetral overflow             | The overflow is always a security on the Foster sinks that prevents the overflow of water in case of oversights. The perimeter drain solution improves aesthetics thanks to its square and essential shape.                                                                                                                                  |