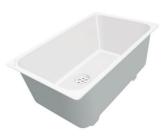

### **Sink Phantom Base Gold**

Recommended for 12 mm thickness

Kitchen Sinks

Code: 5555 349

#### **DETAILS**

| Material          | AISI 304 stainless steel                                                                                 |
|-------------------|----------------------------------------------------------------------------------------------------------|
| Texture           | Foster brushed                                                                                           |
| Finish            | PVD                                                                                                      |
| Coloring          | Gold                                                                                                     |
| Dimensions        | 530 x 430 mm                                                                                             |
| Number of bowls   | 1 bowl                                                                                                   |
| Bowl dimension    | 506 x 406 mm                                                                                             |
| Standard fittings | Drain, Foster overflow and universal corrugated pipe (for installing different overflows), Boxed packing |
| Built-in hole     | View technical data sheet                                                                                |

| Waste fitting                   | 3,5" drain                                                                                                                                                                                                                                                                                                                                   |
|---------------------------------|----------------------------------------------------------------------------------------------------------------------------------------------------------------------------------------------------------------------------------------------------------------------------------------------------------------------------------------------|
| Notes:                          | For 12 mm thick sheets                                                                                                                                                                                                                                                                                                                       |
| FEATURES                        |                                                                                                                                                                                                                                                                                                                                              |
| Gold                            | The Gold finish is obtained by treating the steel with a physical process called PVD (Physical Vacuum Deposition) which deposits particles of noble metals on the surface. The result is a unique and refined aesthetic effect, and an improvement in the mechanical properties of the steel that is more resistant to shocks and scratches. |
| PHANTOM BASE - 12 mm            | The Phantom BASE sink's bottoms are specifically engineered to be coupled with sinks made out of slabs. The perimetric trough makes for a simple and perfect installation. This version of Phantom BASE is meant for slabs of 12mm thickness.                                                                                                |
| PHANTOM BASE WITHOUT<br>WELDING | The steel bottom Phantom BASE solves the problem of water draining of slab sinks, because the slope built into the moulded bottom ensures perfect draining. The radius and sloped profile of Phantom BASE guarantee great practicality and hygiene in everyday cleaning.                                                                     |
| High thickness                  | Imm thick steel. A significant thickness, which guarantees the maximum sturdiness and durability.                                                                                                                                                                                                                                            |
| Perimetral overflow             | The overflow is always a security on the Foster sinks that prevents the overflow of water in case of oversights. The perimeter drain solution improves aesthetics thanks to its square and essential shape.                                                                                                                                  |