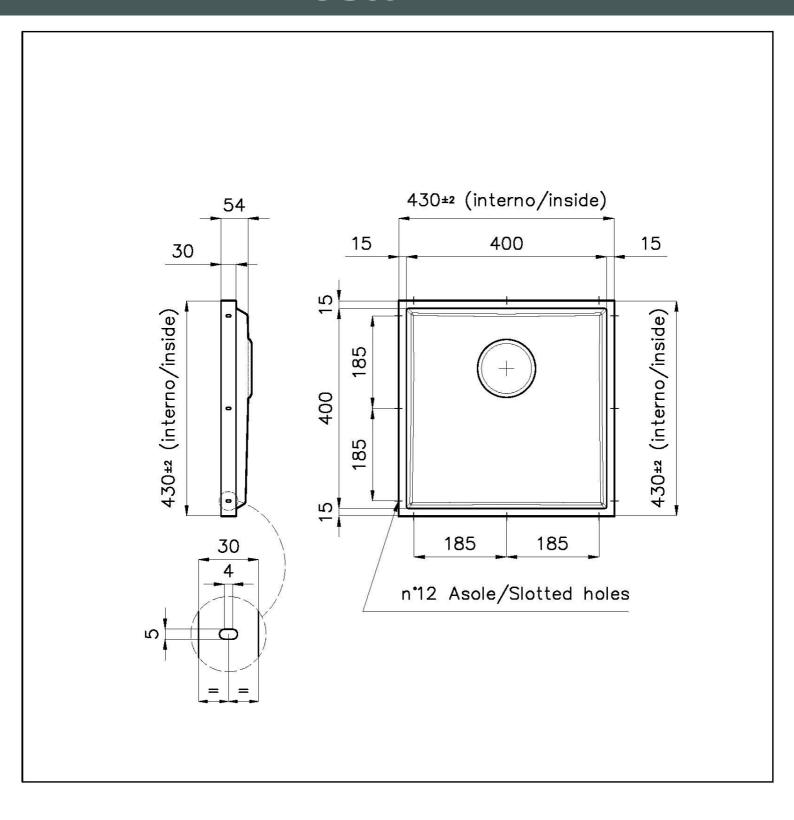

#### **DETAILS**

| Material          | AISI 304 stainless steel                                                                                 |
|-------------------|----------------------------------------------------------------------------------------------------------|
| Texture           | Foster brushed                                                                                           |
| Finish            | PVD                                                                                                      |
| Coloring          | Gold                                                                                                     |
| Dimensions        | 530 x 430 mm                                                                                             |
| Number of bowls   | 1 bowl                                                                                                   |
| Bowl dimension    | 506 x 406 mm                                                                                             |
| Standard fittings | Drain, Foster overflow and universal corrugated pipe (for installing different overflows), Boxed packing |
| Built-in hole     | View technical data sheet                                                                                |

### **TECHNICAL DATA**

DETTAGLIO PER TROPPO PIENO / OVERFLOW DETAILS