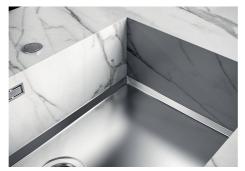

| Waste fitting                   | 3,5" drain                                                                                                                                                                                                                                                                                                                                   |
|---------------------------------|----------------------------------------------------------------------------------------------------------------------------------------------------------------------------------------------------------------------------------------------------------------------------------------------------------------------------------------------|
| Notes:                          | For 12 mm thick sheets                                                                                                                                                                                                                                                                                                                       |
| FEATURES                        |                                                                                                                                                                                                                                                                                                                                              |
| Gold                            | The Gold finish is obtained by treating the steel with a physical process called PVD (Physical Vacuum Deposition) which deposits particles of noble metals on the surface. The result is a unique and refined aesthetic effect, and an improvement in the mechanical properties of the steel that is more resistant to shocks and scratches. |
| PHANTOM BASE - 12 mm            | The Phantom BASE sink's bottoms are specifically engineered to be coupled with sinks made out of slabs. The perimetric trough makes for a simple and perfect installation. This version of Phantom BASE is meant for slabs of 12mm thickness.                                                                                                |
| PHANTOM BASE WITHOUT<br>WELDING | The steel bottom Phantom BASE solves the problem of water draining of slab sinks, because the slope built into the moulded bottom ensures perfect draining. The radius and sloped profile of Phantom BASE guarantee great practicality and hygiene in everyday cleaning.                                                                     |
| High thickness                  | Imm thick steel. A significant thickness, which guarantees the maximum sturdiness and durability.                                                                                                                                                                                                                                            |
| Perimetral overflow             | The overflow is always a security on the Foster sinks that prevents the overflow of water in case of oversights. The perimeter drain solution improves aesthetics thanks to its square and essential shape.                                                                                                                                  |