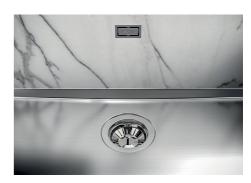

hick steel. A significant thickness, which guarantees the maximum sturdiness and durability.                                                                                                                                                                                                                                            |
| Perimetral overflow             | The overflow is always a security on the Foster sinks that prevents the overflow of water in case of oversights. The perimeter drain solution improves aesthetics thanks to its square and essential shape.                                                                                                                                  |

### **TECHNICAL DATA**







DETTAGLIO PER TROPPO PIENO / OVERFLOW DETAILS

### **GALLERY**









### **OPTIONAL ACCESSORIES**



Cestello inox 8612 000



**Griglia Black** 8100 652



HPDE Chopping board 8657 001



Stainless steel plate rack 8100 201



**White bowl** 8153 100



### **RECOMMENDED PAIRINGS**



Cooker hob Milanello Gold 5F 7682 009



Mixer Tap Omega Plus Gold 8498 859

### **OPTIONAL AUTOMATIC WASTE FITTINGS**



Space Push Gold automatic waste fitting 8407 121



Space Light automatic waste fitting
- PL
8407 117



Space Push automatic waste fitting - PP 8407 116



Space automatic waste fitting - PA 8407 108



Automatic waste fitting 8407 100



Automatic waste fitting 8407 000