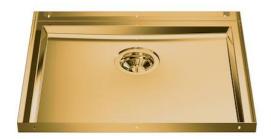

### **Sink Phantom Base Gold**

Recommended for 12 mm thickness

Kitchen Sinks

Code: 5555 349

#### **DETAILS**

| Material          | AISI 304 stainless steel                                                                                 |
|-------------------|----------------------------------------------------------------------------------------------------------|
| Texture           | Foster brushed                                                                                           |
| Finish            | PVD                                                                                                      |
| Coloring          | Gold                                                                                                     |
| Dimensions        | 530 x 430 mm                                                                                             |
| Number of bowls   | 1 bowl                                                                                                   |
| Bowl dimension    | 506 x 406 mm                                                                                             |
| Standard fittings | Drain, Foster overflow and universal corrugated pipe (for installing different overflows), Boxed packing |
| Built-in hole     | View technical data sheet                                                                                |